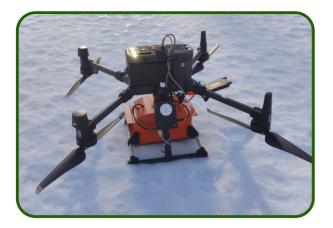

## Ground Penetrating Radar Zond Aero 1000\_ Ultra light and portable single-unit GPR

Zond Aero 1000 is an ultra light weight single-unit GPR, specially designed for portable solutions. Device could be used as the standalone on-board equipment with the powering from external source and Ethernet cable connection or inside of the fully protective case with its own built-in Lithiumlon battery and WiFi.